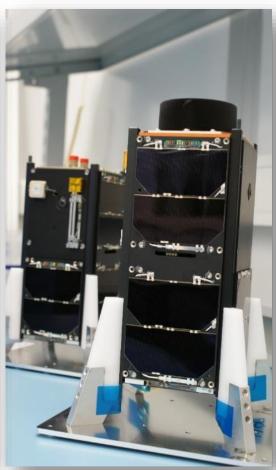

# Nanosatellites and CubeSats modular spacecraft

- < 100 kg Microsat
- < 50 kg Small Microsat
- <24 kg Large Nanosat (12U CubeSat)
- <10 kg Nanosat (6U CubeSat)
- <1 kg Picosat (1U CubeSat)