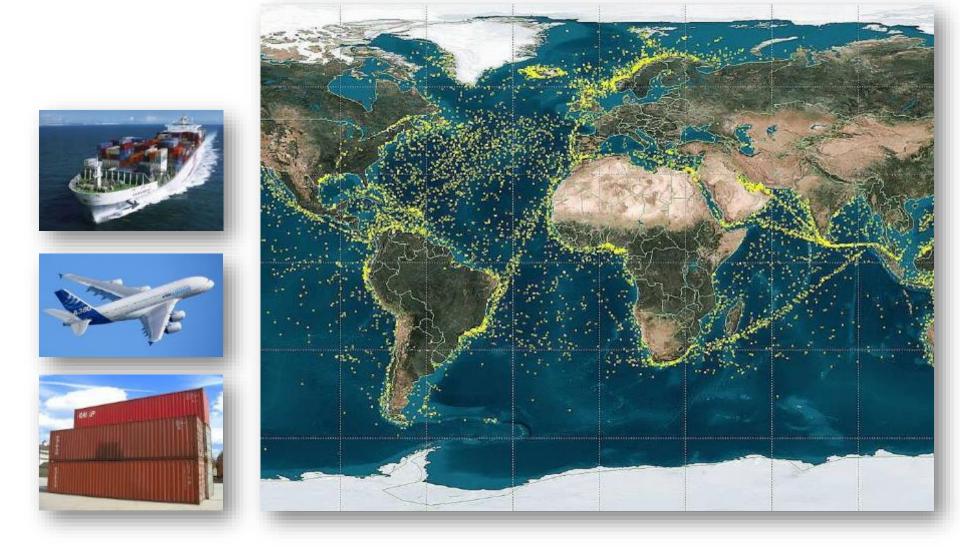

### Global Asset Tracking From Space

Satellite AIS network, ADS-B for Aircraft Tracking, Fixed or Mobile Assets